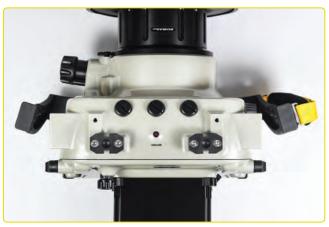

### **NEW SUBAL BM4K HOUSING IS HERE**

SUBAL prepared for this autumn new housing for Blackmagic 4K camera with the latest camera firmer.

The ergonomic SUBAL design and arrangement of all important elements of the housing allows the camera easy operation without letting go of the handle. Housing has three plugs which customer can use to connect camera remote control, vacuum pump and other accessories. There are also two mounting points for lights or other equipment. SUBAL offers zoom and focus gears from 20 mm up to 95 mm.