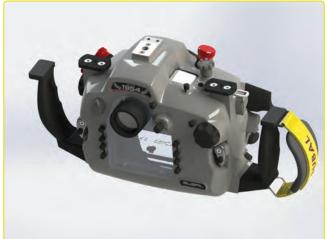

### **NEW SUBAL BM4K HOUSING IS HERE**

SUBAL prepared for this autumn new housing for Blackmagic 4K camera with the latest camera firmer.

The ergonomic SUBAL design and arrangement of all important elements of the housing allows the camera easy operation without letting go of the handle. Housing has three plugs which customer can use to connect camera remote control, vacuum pump and other accessories. There are also two mounting points for lights or other equipment. SUBAL offers zoom and focus gears from 20 mm up to 95 mm.

# Retail price is 4.299 € without VAT.

**Technical data:** Approx. dimensions: 370 x 208 x 167 mm (with handles); Approx. weight: 3 kg (w/o handles and ports).