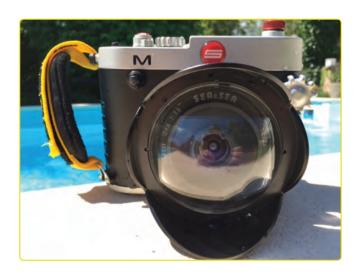

# SUBAL LEICA M HOUSING MEETS NIKONOS AND SEA&SEA LENSES

SUBAL produced lens adapter for users of Leica M housing with which this housing can be used with fantastic Nikkor and Sea&Sea underwater corrective lenses. It is possible to use Nikonos 15mm and Sea&Sea 20mm & 12 mm, and also Nikonos 80mm macro.

We tested our SUBAL Leica M housing with those lenses with extraordinary results.