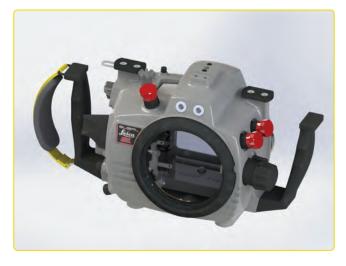

## **SUBAL LEICA SL**

SUBAL preparing another surprise for Leica users. We developed housing for Leica SL. **Preorder price is 3.790 € without VAT.** 

**Technical data:** Approx. dimensions: 312 x 147 x 187 mm (with handles, w/o ports); Approx. weight: 1.6 kg (w/o handles and ports).