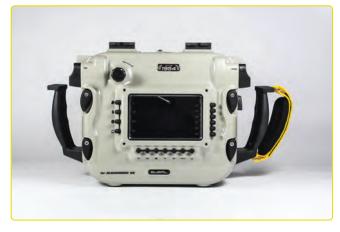

### **NEW SUBAL HOUSING IS READY FOR YOU!**

Just a couple days after Canon announce new **5D mark IV camera** we are proud to announce **NEW SUBAL 5D mark IV underwater housing**. Compatible with all SUBAL ports and accessories that every our housing have we bring some new improvements in ergonomic, lite weight and all camera button functions. Standard viewfinder can be easily swapped with **new video viewfinder** that will improve filming in 4K that this model of camera now have. New SUBAL 5D mark IV underwater housing is **on stock!** More info about prices and lens/port/gear chart list you can find on our website www.subal.com!