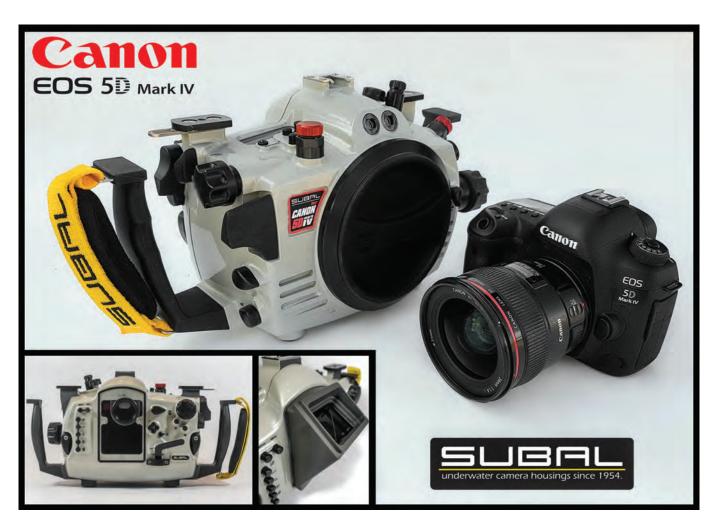

### **NEW SUBAL HOUSING IS READY FOR YOU!**

Just a couple days after Canon announce new **5D mark IV camera** we are proud to announce **NEW SUBAL 5D mark IV underwater housing**. Compatible with all SUBAL ports and accessories that every our housing have we bring some new improvements in ergonomic, lite weight and all camera button functions. Standard viewfinder can be easily swapped with **new video viewfinder** that will improve filming in 4K that this model of camera now have. New SUBAL 5D mark IV underwater housing is **on stock!** More info about prices and lens/port/gear chart list you can find on our website www.subal.com!