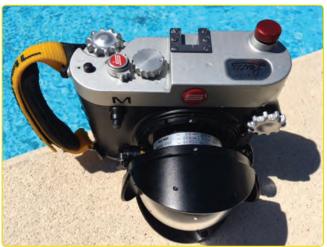

# SUBAL LEICA M HOUSING MEETS NIKONOS AND SEA&SEA LENSES

SUBAL produced lens adapter for users of Leica M housing with which this housing can be used with fantastic Nikkor and Sea&Sea underwater corrective lenses. It is possible to use Nikonos 15mm and Sea&Sea 20mm & 12 mm, and also Nikonos 80mm macro.

We tested our SUBAL Leica M housing with those lenses with extraordinary results.